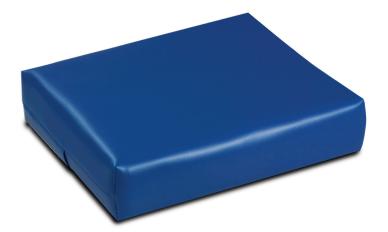

# **Small Pillow**

by Clinton Industries

#### **MODEL 20**

- Firm high density urethane foam core
- Knit-backed, sewn, vinyl cover with hook and loop closure
- Easy-clean surface

NOTE: If no vinyl color is selected, Royal Blue will be used.

#### **MODEL 20 SPECIFICATIONS**

14" L x 12" W x 3" H

California residents please be advised of the following, pursuant to Proposition 65:

**WARNING:** This product can expose you to chemicals, including disononyl phthalate (DINP), which is known to the State of California to cause cancer. For more information go to www.P65Warnings.ca.gov.