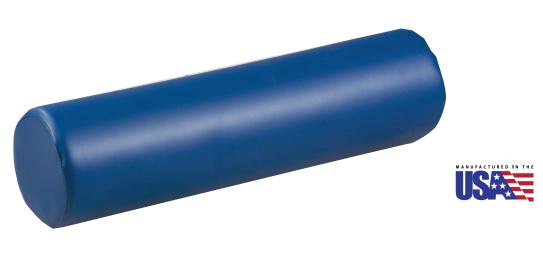

## **Bolster**

## MODEL 50

- Firm high density urethane foam core
- Knit-backed, sewn, vinyl cover with hook and loop closure
- Easy-clean surface

NOTE: If no vinyl color is selected, Royal Blue will be used.

MODEL 50 SPECIFICATIONS

6" D x 24" L

California residents please be advised of the following, pursuant to Proposition 65:

WARNING: This product can expose you to chemicals, including diisononyl phthalate (DINP), which is known to the State of California to cause cancer. For more information go to www.P65Warnings.ca.gov.