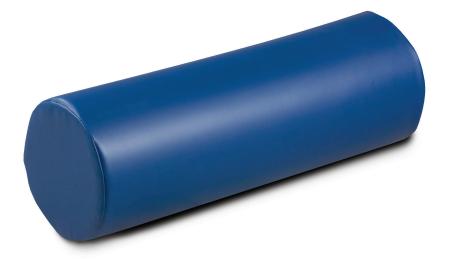

# **Bolster**

by Clinton Industries

#### MODEL 51

- Firm high density urethane foam core
- Knit-backed, sewn, vinyl cover with hook and loop closure
- Easy-clean surface

NOTE: If no vinyl color is selected, Royal Blue will be used.

#### MODEL 51 SPECIFICATIONS

8" D x 24" L