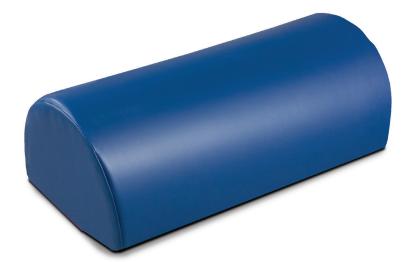

# Half Round with Flat Side

by Clinton Industries

#### **MODEL 52**

- Firm high density urethane foam core
- Knit-backed, sewn, vinyl cover with hook and loop closure
- Easy-clean surface

NOTE: If no vinyl color is selected, Royal Blue will be used.

#### **MODEL 52 SPECIFICATIONS**

18" L x 8" W x 6" H