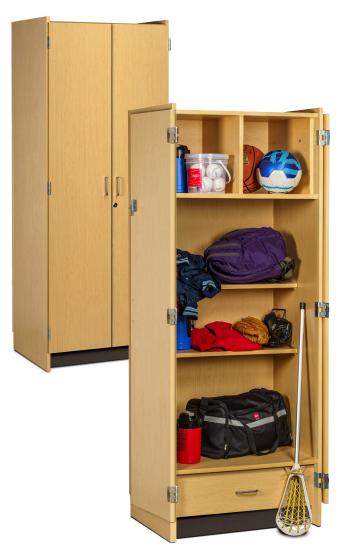

## Tall Cabinet with 1 Drawer

## Model: 5210-S

- All laminate construction
- Door lock and inside bolt latch included
- Double door, 270° full swing hinges, fold out of the way for full access to contents
- 2 upper storage cubbies
- 2 multi-position storage shelves
- 1 drawer that can hold up to 75 lbs. features smooth glides and one-piece metal sides
- Satin chrome door and drawer pulls

All supplies shown NOT included.

California residents please be advised of the following, pursuant to Proposition 65:

MARNING: This product can expose you to chemicals, including chromium, which is known to the State of California to cause cancer or reproductive toxicity. For more information go to www.P65Warnings.ca.gov.