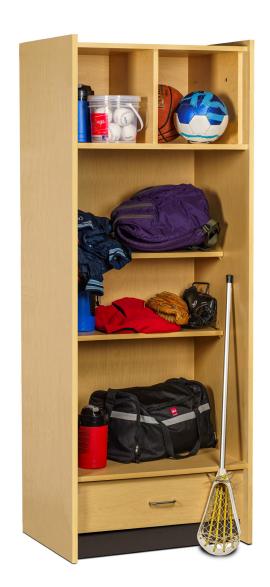

## Open Access, Tall Cabinet with 1 Drawer

## Model: 5211-S

- All laminate construction
- Open access convenience
- 2 upper storage cubbies
- 2 multi-position storage shelves
- 1 drawer that can hold up to 75 lbs. features smooth glides and one-piece metal sides
- Satin chrome drawer pull

All supplies shown NOT included.

California residents please be advised of the following, pursuant to Proposition 65:

warning: This product can expose you to chemicals, including chromium, which is known to the State of California to cause cancer or reproductive toxicity. For more information go to www.P65Warnings.ca.gov.