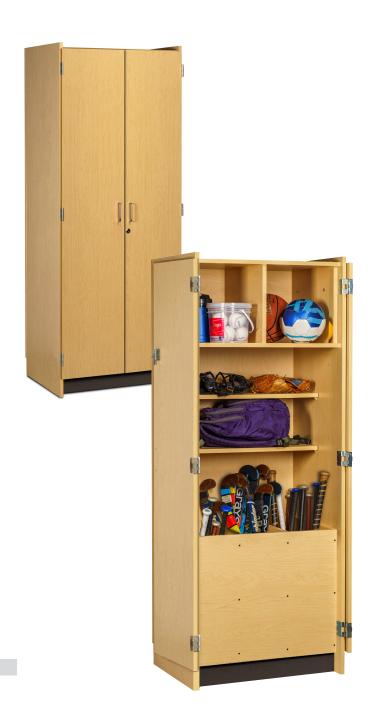

## **Tall Cabinet with Tall Items Storage**

Model: 5220-S

- All laminate construction
- Door lock and inside bolt latch included
- Double door, 270° full swing hinges, fold out of the way for full access to contents
- 2 upper storage cubbies
- 2 multi-position shelves for storage
- 3 deep compartments for bats, field hockey or lacrosse sticks
- Satin chrome door pulls

SPECIFICATIONS

Cabinet: 30" W x 23.5" D x 78" H