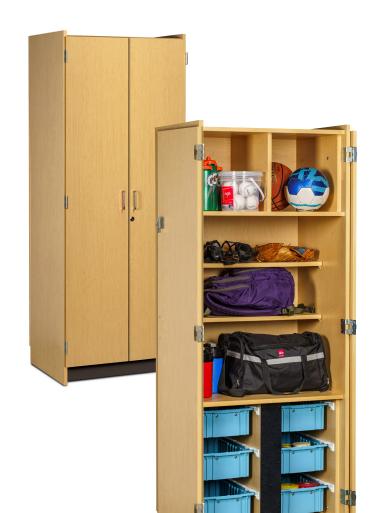

## **Tall Cabinet with 6 Storage Bins**

Model: 5230-S

- All laminate construction
- Door lock and inside bolt latch included
- Double door, 270° full swing hinges, fold out of the way for full access to contents
- 2 upper storage cubbies
- 2 multi-position shelves for storage
- 6 plastic storage bins on no-rust, plastic tracks
- Satin chrome door pulls

**SPECIFICATIONS** 

Cabinet: 30" W x 23.5" D x 78" H

Each Bin: 14.75" L x 9" W x 3.5" D

## **Laminate Colors**

Maple Gray