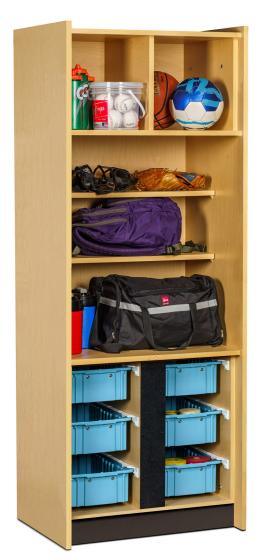

## Open Access, Tall Cabinet with 3 Drawers

Model: 5231-S

- All laminate construction
- Open access convenience
- 2 upper storage cubbies
- 2 multi-position shelves for storage
- 6 plastic storage bins on no-rust, plastic tracks