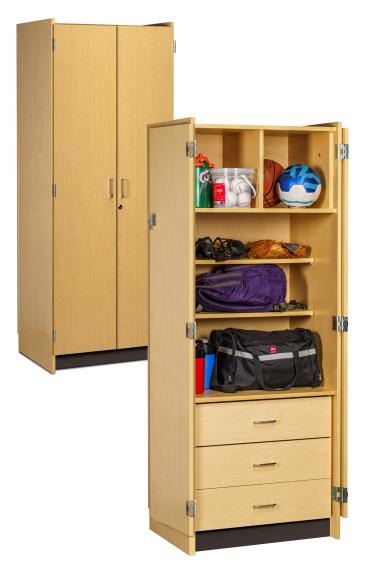

## Tall Cabinet with 3 Drawers

## Model: 5240-S

- All laminate construction
- Door lock and inside bolt latch included
- Double door, 270° full swing hinges, fold out of the way for full access to contents
- 2 upper storage cubbies
- 2 multi-position shelves for storage
- 3 drawers that can hold up to 75 lbs. feature smooth glides and one-piece metal sides
- Satin chrome door and drawer pulls

All supplies shown NOT included.