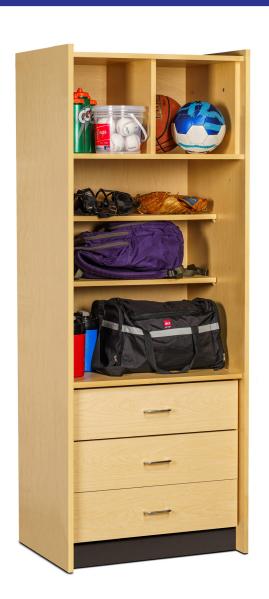

## Open Access, Tall Cabinet with 3 Drawers

Model: 5241-S

- All laminate construction
- Open access convenience
- 6 rods for exercise band
- 2 upper storage cubbies
- 2 multi-position shelves for storage
- 3 drawers that can hold up to 75 lbs.
  feature smooth glides and one-piece metal sides
- Satin chrome drawer pulls

SPECIFICATIONS

30" W x 23.5" D x 78" H