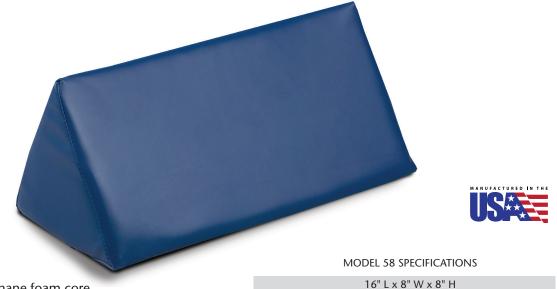

## Wedge

by Clinton Industries

- Firm high density urethane foam core
- 65° slopes

**MODEL 58** 

- Knit-backed, sewn, vinyl cover with hook and loop closure
- Easy-clean surface

NOTE: If no vinyl color is selected, Royal Blue will be used.