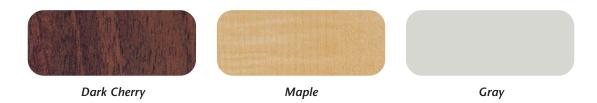

f approximately: 46°, 41°, 38°, 35°, 29° & 22°
- Two, closed-door, storage compartments with access from both sides
- 1 adjustable shelf behind each door
- Center open storage with shelf
- Seamless rounded corners on top sections
- 2" firm foam padding
- Heavyweight, knit-backed upholstery
- Ships assembled
- 425 lbs. load capacity under normal use (193 kg)

#### **SPECIFICATIONS**

| 98074-38DL | 78" L x 30" W x 31" H |
|------------|-----------------------|
| 98074-58DL | 78" L x 30" W x 31" H |



#### **Prop 65 Warning**

WARNING: This product can expose you to chemicals, including chromium, which is known to the State of California to cause cancer or reproductive toxicity. For more information go to www.P65Warnings.ca.gov.



# **Options**



055- Door Locks

### **Laminate Colors**



## **Standard Upholstery Colors**

NOTE: Other colors may be available by request, although it may result in upcharges and longer lead times.



**\*UPCHARGE FOR THESE SPECIAL COLORS**