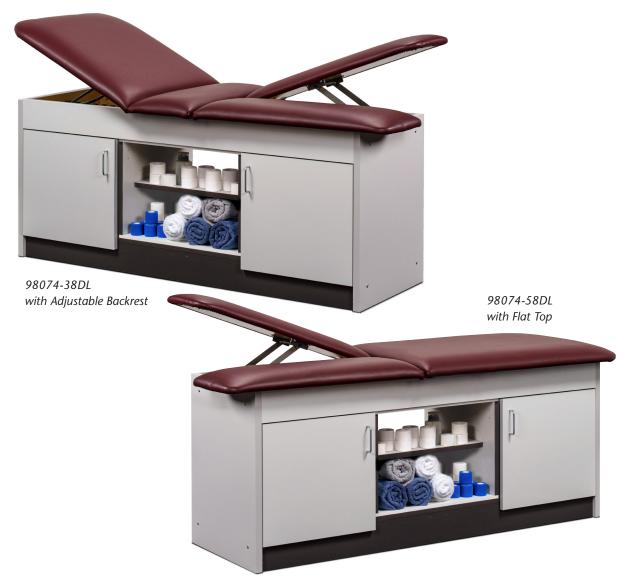

## Sports Training Table with Center Open Shelf, Closed-Door Storage & Double Leg Lift

#### MODELS 98074-38DL & 98074-58DL

- All laminated construction
- Adjustable backrest with 6 settings of approximately: 60°, 55°, 50°, 43°, 36° & 27° on model 98074-38DL
- Independent double leg lifts with settings of approximately: 46°, 41°, 38°, 35°, 29° & 22°
- Two, closed-door, storage compartments with access from both sides
- 1 adjustable shelf behind each door
- Center open storage with shelf
- Seamless rounded corners on top sections
- 2" firm foam padding
- Heavyweight, knit-backed upholstery
- Ships assembled
- 425 lbs. load capacity under normal use (193 kg)

#### **SPECIFICATIONS**

| 98074-38DL | 78" L x 30" W x 31" H |
|------------|-----------------------|
| 98074-58DL | 78" L x 30" W x 31" H |