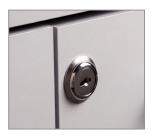

Independent double leg lifts with settings of approximately: 46°, 41°, 38°, 35°, 29° & 22°
- Two, closed-door, storage compartments with access from both sides
- 1 adjustable shelf behind each door
- Center open storage with shelf
- Seamless rounded corners on top sections
- 2" firm foam padding
- Heavyweight, knit-backed upholstery
- Ships assembled
- 425 lbs. load capacity under normal use (193 kg)

#### **SPECIFICATIONS**

| 98074-38DL | 78" L x 30" W x 31" H |
|------------|-----------------------|
| 98074-58DL | 78" L x 30" W x 31" H |



#### **Prop 65 Warning**

WARNING: This product can expose you to chemicals, including chromium, which is known to the State of California to cause cancer or reproductive toxicity. For more information go to www.P65Warnings.ca.gov.



# **Options**



055- Door Locks

### **Laminate Colors**



## **Standard Upholstery Colors**

NOTE: Other colors may be available by request, although it may result in upcharges and longer lead times.



**\*UPCHARGE FOR THESE SPECIAL COLORS**